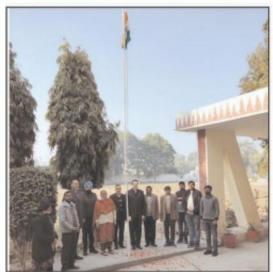

### गुरु नानक कॉलेज में 72 वां गणतंत्र दिवस धूमधाम से मनाया

डबवाली(त्रिवेणी केसरी) गुरु नानक कॉलेज किलियांवाली इस अवसर पर राष्ट्रीय ध्वज

आज बड़ी धूमधाम से मनाया गया हे प्रांगण में 72 वां गणतंत्र दिवस फहराने की रस्म कॉलेज प्रबंधन

समिति के सदस्य श्रीमती पुष्पा ने खुशी व्यक्त करते हुए बताया कि जिंदल ने अदा की ।

किया गया था।

नवम्बर 1949 को भारतीय है। इस अवसर पर श्री हंसराज, डॉ. के साथ लागू किया गया था।

समिति के सचिव श्री नीरज जिंदल

पिछले साल भारतीय वाय सेना में उन्होंने इस राष्ट्रीय पर्व के इतिहास शामिल राफेल लड़ाक, जेट पहली व महत्व पर रोशनी डालते हुए बार परेड में भाग ले रहे हैं। व् बताया कि गणतंत्र दिवस भारत का उन्होंने देश में चल रही महामारी से एक राष्ट्रीय पर्व है जो प्रति वर्ष 26 अचने के लिए सरकार द्वारा किये जनवरी को मनाया जाता है। इसी जा रहे प्रयासों की सरहाना की । दिन सन् 1950 को भारत सरकार इस संदर्भ में विस्तृत जानकारी देते अधिनियम (एक्ट) (1935) को हुए कॉलेज प्रिंसिपल डॉ. सुरेन्द्र हटाकर भारत का साँविधान लागू सिंह ठाकुर ने बताया कि कोविड-19 महामारी के चलते देश के एक स्वतन्त्र गणराज्य बनने और वैज्ञानिको द्वारा तैयार की गई देश में कानून का राज स्थापित वैक्सीन जिसने हमे सुरक्षा प्रदान करने के लिए संविधान को 26 की है जोकि एक प्रश्नसनीय कार्य संविधान सभा द्वारा अपनाया गया महेश बंसल, डॉ. कुलविंदर सिंह और 26 जनवरी 1950 को इसे संधू, श्री सुखपाल सिंह भाटी, एक लोकतान्त्रिक सरकार प्रणाली एनसीसी ष्टञ्जह प्रिंस सिंगला, असिस्टेंट प्रो. मानिक जिंदल व इस मौके पर कॉलेज प्रबंधन टीचिंग व नॉन टीचिंग स्टाफ उपस्थित था।

#### गुरुनानक कॉलेज में धूमधाम से मनाया गणतंत्र दिवस, फहराया ध्वज

#### पब्लिक मंच, डबवाली

गुरु नानक कॉलेज किलियांवाली के प्रांगण में 72 वां गणतंत्र दिवस मंगलवार को बड़ी धूमधाम से मनाया गया । इस अवसर पर राष्ट्रीय ध्वज फहराने की रस्म कॉलेज प्रबंधन समिति के सदस्य पृष्पा जिंदल ने अदा की । उन्होंने इस राष्ट्रीय पर्व के इतिहास व महत्व पर रोशनी डालते हुए बताया कि गणतंत्र दिवस भारत का एक राष्ट्रीय पर्व है जो प्रति वर्ष 26 जनवरी को मनाया जाता है। इसी दिन सन् 1950 को भारत सरकार अधिनियम (एक्ट) (1935) को हटाकर भारत का संविधान लागू किया गया था। एक स्वतन्त्र गणराज्य बनने और देश में कानून का राज स्थापित करने के लिए संविधान को 26 नवम्बर 1949 को भारतीय संविधान सभा द्वारा अपनाया गया और 26 जनवरी 1950 को इसे एक लोकतान्त्रिक सरकार प्रणाली के

साथ लागू किया गया था। इस मौके पर कॉलेज प्रबंधन समिति के सचिव श्री नीरज जिंदल ने खुशी व्यक्त करते हुए बताया कि पिछले साल भारतीय वायु सेना में शामिल राफेल लड़ाकू जेट पहली बार परेड में भाग ले रहे हैं। उन्होंने देश में चल रही महामारी से बचने के लिए सरकार द्वारा किये जा रहे प्रयासों की सरहाना की । इस संदर्भ में विस्तृत जानकारी देते हुए कॉलेज प्रिंसिपल डॉ. सुरेन्द्र सिंह ठाकुर ने बताया कि कोविड-19 महामारी के चलते देश के वैज्ञानिको द्वारा तैयार की गई वैक्सीन जिसने हमे सरक्षा प्रदान की है जोकि एक प्रश्नसनीय कार्य है। इस अवसर पर हंसराज, डॉ. महेश बंसल, डॉ. कुलविंदर सिंह संधू, श्री सुखपाल सिंह भाटी, एनसीसी ष्टञ्जह प्रिंस सिंगला, असिस्टेंट प्रो. मानिक जिंदल व टीचिंग व नॉन टीचिंग स्टाफ उपस्थित था