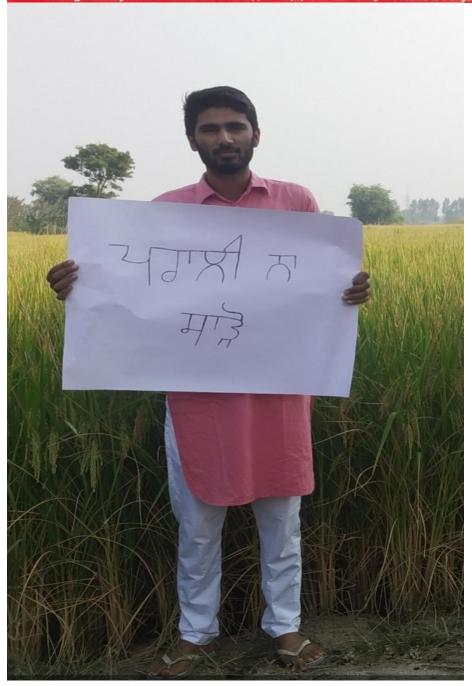

## कैंसर जागरूकता दिवस पर विभिन्न गतिविधियां करवाई

डबवाली, 7 नवम्बर (कृष्ण गिलोतरा) : गुरु नानक कॉलेज किलियांवाली के एनसीसी कैडेट्स की और से सीटीओ प्रो. प्रिंस सिंगला के निर्देशन में 7 नवम्बर को राष्ट्रीय कैंसर जागरूकता दिवस पर विभिन्न गतिविधियां की गईं। कैडेट्स ने अपने घर पर रहते हुए कैंसर से बचाव के संबंध में पोस्टर तैयार किए व उन पोस्टर को सोशल मीडिया जैसे फेसबुक, व्हाट्सएप और इंस्टाग्राम पर पोस्ट डाल कर सांझा किए। उन्होंने लोगों को इस तथ्य के बारे में सूचित किया कि स्टब बर्निंग कैंसर के कारणों में से एक है और लोगों को इसे बड़े स्तर पर रोकने का सुझाव दिया। कैडेट्स ने लोगों को इसके बचाव के तरीके अपनाने पर जोर दिया। प्राचार्य डॉ. सुरिंदर सिंह ढाकुर ने एनसीसी विभाग के इन प्रयासों की सराहना की और समाज को जागरूक करने के लिए ऐसी गतिविधियों को करने के लिए प्रोत्साहित किया।

## कैडेट्स के बीच राष्ट्रीय कैंसर जागरूकता दिवस पर करवाई गतिविधियां

सहयोगी रिटयमं को नत किया

पर प्राचार्य ा, जगदीश म निवास र सुनीता. सुरजपाल. रीत माहर, ल सहित

पव्लिक मंच, डबवाली

गुरु नानक कॉलेज किलियांवाली के एन. सी. सी कैडेटस की और से सीटीओ प्रो. प्रिंस सिंगला के निर्देशन में 7 नवंबर को राष्ट्रीय कैंसर जागरूकता दिवस पर विभिन्न

गतिविधियां की गई। कैडेटस ने अपने चर पर रहते हुए कैंसर से बचाव के संबंध में पोस्टर तैयार किए व उन पोस्टर को सोशल मोडिया जैसे फेसबुक, काट्सएप और इंस्टाग्राम पर पोस्ट खल कर सांझा किए। उन्होंने लोगों को इस तथ्य के बारे में सुचित किया कि स्टब बर्निंग कैंसर के कारणों में से एक है और लोगों को इसे बड़े स्तर पर रोकने का सझाव दिया। कैडेटस ने लोगों को इसके बचाव के तरीके अपनाने पर जोर दिया। प्राचार्य डॉ. सरिंदर सिंह ठाकर ने एन. सी .सी .विभाग के इन प्रयासी की सराहना की और समाज की जागरूक करने के लिए ऐसी गतिविधियों को करने के लिए प्रोत्साहित किया।