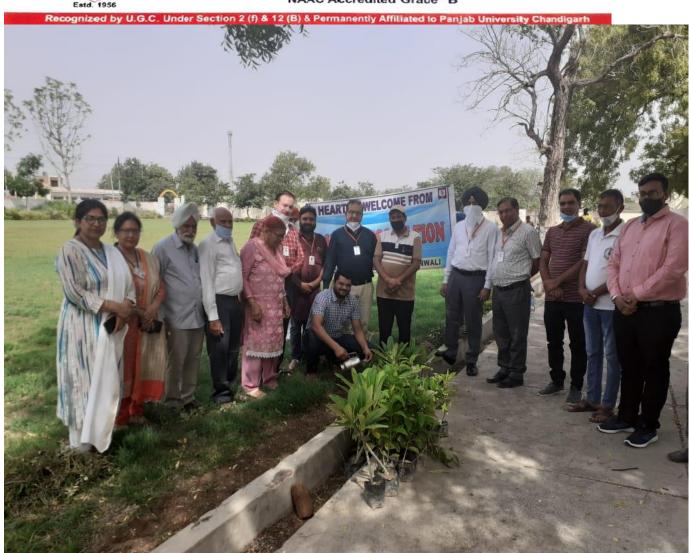

## कैडेट्स ने चलाया वृक्षारोपण अभियान

#### डबवाली केसरी

डबवाली। शनिवार को गुरु नानक कॉलेज किलियांवाली के एनसीसी कैडेट्स ने सीटीओ प्रोफेसर प्रिंस सिंगला के मार्गदर्शन में पर्वावरण दिवस के उपलक्ष्य में अपने आस पास के क्षेत्र में वृक्षारोपण अभियान में भाग लिवा।

इस गतिविधि में कैडेटों ने सोशल डिस्टेंसिंग का पालन करते हुए कोरोना सावधानियों का पूरा ख्याल रखा।

सीटीओ प्रोफेसर प्रिंस सिंगला ने इस गतिविधि की जानकारी देते हुए कहा कि बढ़ते शहरीकरण, औद्योगीकरण और सड़क विकास के आधुनिक तरीकों के कारण पर्यावरणीय क्षति और घटती प्राकृतिक ऑक्सीजन को देखते हुए, 20 पंजाब बटालियन के निर्देशानुसार कैंडेटों ने इस अभियान में भाग लिया। प्राचार्य

डॉ. सुरिंदर सिंह ठाकुर ने एनसीसी के प्रयासों की सराइना की और कहा कि वर्तमान समय प्राकृतिक ऑक्सीजन के स्तर को प्रवर्धित करना बहुत कठिन है और इसलिए हमें अपने पर्वाचरण की रक्षा और पोषण के लिए अपने आसप्तस अधिक से अधिक पेड़ लगाने के लिए ऐसी गतिविधियों में भाग लेना चाड़िए।