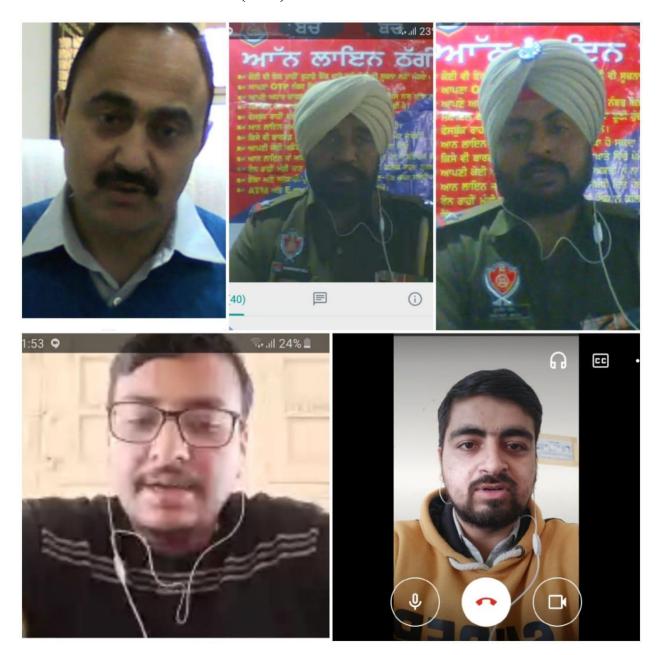

# नानक कॉलेज में नशा रोकथाम, फिक नियमों एवं साइबर ऋाइम की जागरूकता संबंधी व्याख्यान आयोजित

कॉलेज किलियांवाली में आज उन्होंने अलग अलग विषयों एनएसएस बढ़ी ग्रुप व एनसीसी पर उदाहरण देते हुए बच्चों को के संयुक्त प्रयास से नशा जागरूक किया और सडक रोकथाम, टैफिक नियमों एवं सरक्षा, नशा रोकथाम एवं साइबर फ्राइम की जागरूकता ऑनलाइन चल रही टगी के बारे संबंधी एक व्याख्यान आयोजित में विस्तृत जानकारी दी। किया गया। इस अवसर पर यह टीम पंजाब पुलिस की स्टेट मुक्तसर से पंजाब पुलिस की अवार्ड प्राप्त टीम थी। एनएसएस विशेष टीम मेंबर्स कॉलेज में इंचार्ज आशीष बापला ने इस पधारे। इस कार्यक्रम की शुरुआत कार्यक्रम को सहक सरक्षा करते हुए एनसीसी CTO प्रिंस जागरूकता माह के अंत को सिंगला ने आए हुए महानुभावों समर्पित करते हुए सभी को सड़क का स्वागत किया।

हग टीम के इंचार्ज एएसआई के अंत में कॉलेज प्रिंसिपल हॉ. कासम अली, एएसएआई गुरजंट सरेंद्र सिंह ठाकर ने नशे के

डबवाली(लह की ली)गुरु नानक ने अपने अपने विचार पेश किए।

सुरक्षा के नियमों का पालन करने मुख्य वक्ता के तौर पर एंटी के लिए प्रेरित किया। कार्यक्रम

सिंह जटाना, एएसआई इकबाल दुप्प्रभावों के बारे में विस्तार पूर्वक इससे बचने की प्रेरणा दी एवं और आए हुए मेहमानों का

Postgraduate Multi Faculty Premier College

KILLIANWALI, DISTT. SRI MUKTSAR SAHIB (Pb.) - 151211
NAAC Accredited Grade "B"