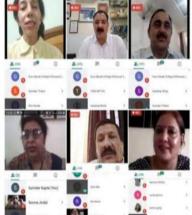

## न गुरु नानक कॉलेज में एन.एस.एस और एन.सी.सी के स्वयंसेवकों ने ऑन लाईन योग दिवस मनाया

ससे व होता

क गाँ ने कि की लाव योग कता
सन

स्ति स्यूर्यं दिए है 5 की

सभी

पूर्ण

डबवाली(त्रिवंणी केसरी)
गुरु नानक कॉलेज किलियांवाली
की और से 7वें अंतर्राष्ट्रीय योग
दिवस के अवसर पर एन.एस.एस
और एन.सी.सी के स्वयंसेवकों
और कैडेटों ने संयुक्त रूप से अपने
घरों में रहते हुए विभिन्न योग आसन
और प्राणायाम गतिविधियों का
प्रदर्शन करके इस दिन को मनाया।
यह गतिविधि पंजाब यूनिवर्सिटी,
चंडीगढ़ और बटालियन से प्राप्त

निर्देशों के अनुसार एन.एस.एस और एन.सी.सी द्वारा संयुक्त रूप से आयोजित की गई। छात्रों ने अपने परिवारों को योग करने और इसे जीवन भर अपनी दिनचर्या बनाने के लिए प्रोत्साहित किया।

एन.सी.सी सीटीओ प्रो. प्रिंस सिंगला और एन.एस.एस. कार्यक्रम अधिकारी प्रो. आशीप बाघला ने विस्तृत जानकारी देते हुए बताया कि वर्तमान समय में

योग और स्वास्थ्य देखभाल प्रमुख हो रही है और यहां तक कि दुनिया भी इस बात से सहमत है कि योग वास्तव में शरीर की ताकत और मानसिक स्वास्थ्य को बनाए रखने में सहायक है। प्रधानाचार्य डॉ. सरिंदर सिंह ठाकर ने एन.एस.एस और एन.सी.सी. के प्रवासों की सराहना करते हुए इस तथ्य को समझाया कि हमारा देश योग के क्षेत्र में विश्व गुरु बनने की ओर बढ़ रहा है और सभी नागरिकों को अंतर्राष्ट्रीय योग दिवस की बधाई दी। उन्होंने आगे बताया कि कोरोनावायरस ने कई अन्य मानसिक बीमारियों के साथ-साथ लोगों को अवसाद और चिंता में डाल दिया है।

घर से लगातार काम करना उनके सामाजिक जीवन को भी प्रभावित कर रहा है जिसमें योग उन्हें मानसिक शांति पाने में मदद कर सकता है और वे योग आसन और प्राणायाम की मदद से ऊर्जावान रूप से काम कर सकते हैं।

Postgraduate Multi Faculty Premier College