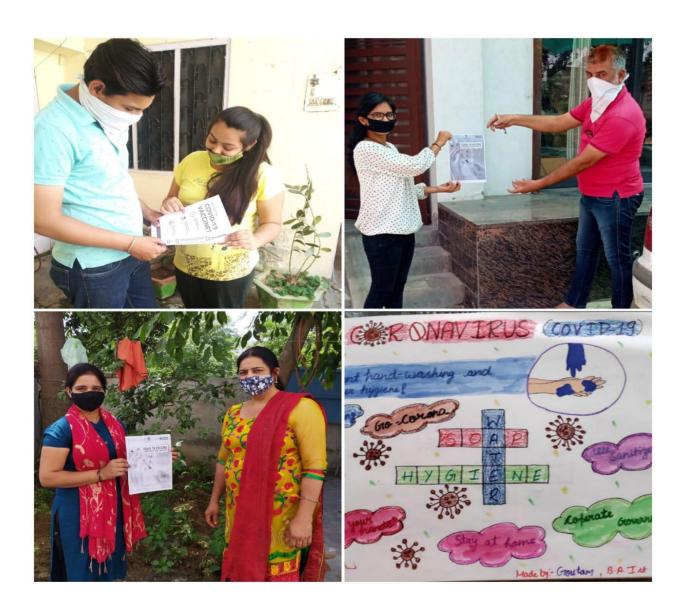

# पखवाड विभिन्न गतिविधियों आयोजित

डबवाली(लहू की लौ) गुरु नानक कॉलेज किलियांवाली के एन. सी. सी कैडेट्स की और से CTO प्रो. प्रिंस सिंगला के निर्देशन में 1 दिसंबर से 15 दिसंबर तक चले स्वछ भारत पखवाडा पर विभिन्न गतिविधियाँ की गईं। कैडेट्स ने अपने घर पर रहते हुए स्वछता के संबंध मे अपने घर के पास वाले क्षेत्र में सफाई की और लोगो को सोशल मीडिया जैसे फेसबुक, व्हाट्सएप और इंस्टाग्राम पर पोस्ट डाल कर स्वच्छता का संदेश सांझा किया। उन्होंने लोगों को इस तथ्य के बारे में सृचित किया कि स्वच्छता स्वास्थ्य की कुंजी है। कैडेट्स ने अन्य लोगों को कोरोना से बचाव

के लिए मास्क और सेनिटाइजर किया। प्राचार्य डॉ. सुरिंदर सिंह और समाज को जागरूक करने का उपयोग करने के लिए प्रेरित ठाकुर ने एन. सी .सी .विभाग के लिए ऐसी गतिविधियों को

के इन प्रयासों की सराहना की करने के लिए प्रोत्साहित किया।