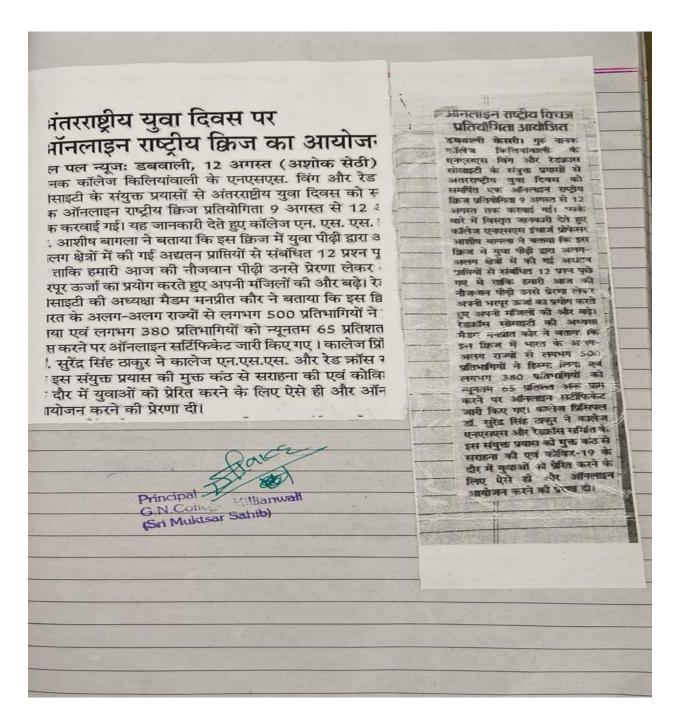

## प्रकाश पर्व को समर्पित ऑनलाइन विचज प्रतियोगिता सम्पन्न

गिलोतरा) : गुरु नानक किलियांवाली के अर्थशास्त्र द्वारा कॉलेज प्रिंसिपल डॉ. ठाक्र के दिशा-निर्देशन अनुसार गुरु तेग बहादर जी के 400 वें प्रकाश समर्पित ऑनलाइन प्रतियोगिता 27 से 31 जलाई करवाई गई। जिसमें देश के विभिन्न विद्याधियो रिसर्च स्कॉलर आदि ने भाग लिया। इसमें अर्थशास्त्र पर आधारित 21 प्रश्न रखे गए थे जिनमें से कम से कम 70 प्रतिशत अंक प्राप्त करने वालों को ई -सर्टिफिकेट जारी किए जाने का नियम रखा गया था। इसके बारे में विस्तत जानकारी देते हए विभागाध्यक्षा मैडम कोर ने वताया ऑनलाइन प्रतियोगिता में करीब प्रतिभागियों ने हिस्सा लिया जिसमें करीव प्रतिभागियों या उससे अगस्तिक तथा उन्हें हो ऑनर सरिफिकेट जारी किए गए