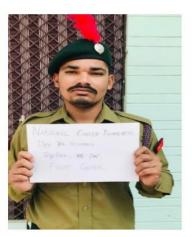

## कैंसर जागरूकता दिवस पर विभिन्न गतिविधियां करवाई

डबवाली, 7 नवम्बर (कृष्ण गिलोतरा) : गुरु नानक कॉलेज किलियांवाली के एनसीसी कैडेट्स की और से सीटीओ प्रो. प्रिंस सिंगला के निर्देशन में 7 नवम्बर को राष्ट्रीय कैंसर जागरूकता दिवस पर विभिन्न गतिविधियां की गईं। कैडेट्स ने अपने घर पर रहते हुए कैंसर से बचाव के संबंध में पोस्टर तैयार किए व उन पोस्टर को सोशल मीडिया जैसे फेसबुक, व्हाट्सएप और इंस्टाग्राम पर पोस्ट डाल कर सांझा किए। उन्होंने लोगों को इस तथ्य के बारे में सूचित किया कि स्टब बर्निंग कैंसर के कारणों में से एक है और लोगों को इसे बड़े स्तर पर रोकने का सुझाव दिया। कैडेट्स ने लोगों को इसके बचाव के तरीके अपनाने पर जोर दिया। प्राचार्य डॉ. सुरिंदर सिंह ढाकुर ने एनसीसी विभाग के इन प्रयासों की सराहना की और समाज को जागरूक करने के लिए ऐसी गतिविधियों को करने के लिए प्रोत्साहित किया।

## कैडेट्स के बीच राष्ट्रीय कैंसर जागरूकता दिवस पर करवाई गतिविधियां

सहयोगी रिटयमं को नत किया

पर प्राचार्य ा, जगदीश म निवास र सुनीता. सुरजपाल. रीत माहर, ल सहित

पव्लिक मंच, डबवाली

गुरु नानक कॉलेज किलियांवाली के एन. सी. सी कैडेटस की और से सीटीओ प्रो. प्रिंस सिंगला के निर्देशन में 7 नवंबर को राष्ट्रीय कैंसर जागरूकता दिवस पर विभिन्न

गतिविधियां की गई। कैडेटस ने अपने चर पर रहते हुए कैंसर से बचाव के संबंध में पोस्टर तैयार किए व उन पोस्टर को सोशल मोडिया जैसे फेसबुक, काट्सएप और इंस्टाग्राम पर पोस्ट खल कर सांझा किए। उन्होंने लोगों को इस तथ्य के बारे में सुचित किया कि स्टब बर्निंग कैंसर के कारणों में से एक है और लोगों को इसे बड़े स्तर पर रोकने का सझाव दिया। कैडेटस ने लोगों को इसके बचाव के तरीके अपनाने पर जोर दिया। प्राचार्य डॉ. सरिंदर सिंह ठाकर ने एन. सी .सी .विभाग के इन प्रयासी की सराहना की और समाज की जागरूक करने के लिए ऐसी गतिविधियों को करने के लिए प्रोत्साहित किया।