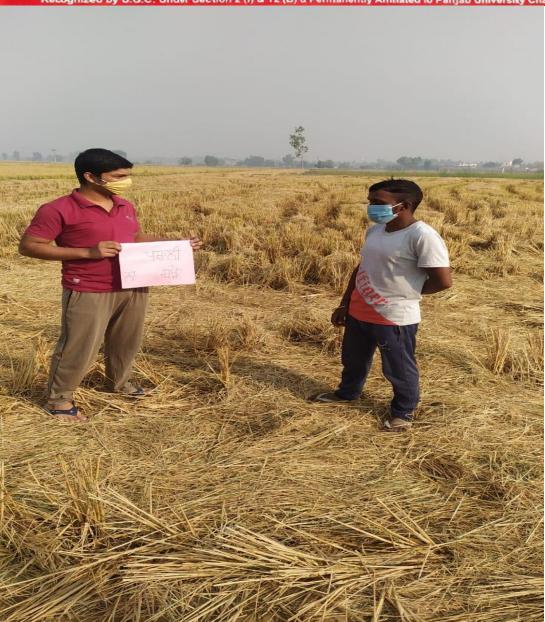

## कैंसर जागरूकता दिवस पर विभिन्न गतिविधियां करवाई

डबवाली, 7 नवम्बर (कृष्ण गिलोतरा) : गुरु नानक कॉलेज किलियांवाली के एनसीसी कैडेट्स की और से सीटीओ प्रो. प्रिंस सिंगला के निर्देशन में 7 नवम्बर को राष्ट्रीय कैंसर जागरूकता दिवस पर विभिन्न गतिविधियां की गईं। कैडेट्स ने अपने घर पर रहते हुए कैंसर से बचाव के संबंध में पोस्टर तैयार किए व उन पोस्टर को सोशल मीडिया जैसे फेसबुक, व्हाट्सएप और इंस्टाग्राम पर पोस्ट डाल कर सांझा किए। उन्होंने लोगों को इस तथ्य के बारे में सूचित किया कि स्टब बर्निंग कैंसर के कारणों में से एक है और लोगों को इसे बड़े स्तर पर रोकने का सुझाव दिया। कैडेट्स ने लोगों को इसके बचाव के तरीके अपनाने पर जोर दिया। प्राचार्य डॉ. सुरिंदर सिंह ढाकुर ने एनसीसी विभाग के इन प्रयासों की सराहना की और समाज को जागरूक करने के लिए ऐसी गतिविधियों को करने के लिए प्रोत्साहित किया।

## कैडेट्स के बीच राष्ट्रीय कैंसर जागरूकता दिवस पर करवाई गतिविधियां

सहयोगी रिटयमं को नत किया

पर प्राचार्य ा, जगदीश म निवास र सुनीता. सुरजपाल. रीत माहर, ल सहित

पव्लिक मंच, डबवाली

गुरु नानक कॉलेज किलियांवाली के एन. सी. सी कैडेटस की और से सीटीओ प्रो. प्रिंस सिंगला के निर्देशन में 7 नवंबर को राष्ट्रीय कैंसर जागरूकता दिवस पर विभिन्न

गतिविधियां की गई। कैडेटस ने अपने चर पर रहते हुए कैंसर से बचाव के संबंध में पोस्टर तैयार किए व उन पोस्टर को सोशल मोडिया जैसे फेसबुक, काट्सएप और इंस्टाग्राम पर पोस्ट खल कर सांझा किए। उन्होंने लोगों को इस तथ्य के बारे में सुचित किया कि स्टब बर्निंग कैंसर के कारणों में से एक है और लोगों को इसे बड़े स्तर पर रोकने का सझाव दिया। कैडेटस ने लोगों को इसके बचाव के तरीके अपनाने पर जोर दिया। प्राचार्य डॉ. सरिंदर सिंह ठाकर ने एन. सी .सी .विभाग के इन प्रयासी की सराहना की और समाज की जागरूक करने के लिए ऐसी गतिविधियों को करने के लिए प्रोत्साहित किया।